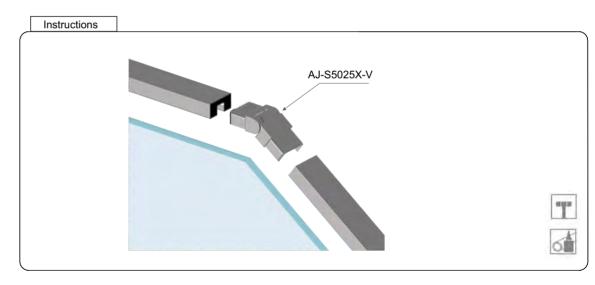

PREMIUM GLASS & HARDWARE

Drawing ID

AJ-S5025X-V

| Product Info. |             |
|---------------|-------------|
| Finish        | Code        |
| Polish        | AJ-S5025M-V |
| Satin         | AJ-S5025S-V |
| Texture Black | AJ-S5025B-V |

MATERIAL:

2205 Stainless Steel

CATALOGUE AND DESCRIPTION:

- > Railing Systems
- > TR-S5025 Series
- > Downward / Upward Vertical Adjustable Joiner

NOTES:

This drawing and or specification is the property of Silver Stone Hardware Pty Ltd - and must be returned to them on request. Unauthorised use may result in Legal Action. Its contents must not be made public, nor copied, nor used directly or indirectly in any way.