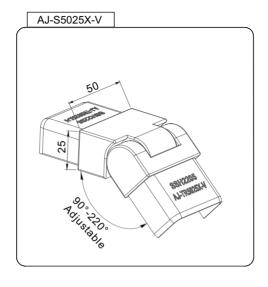

PREMIUM GLASS & HARDWARE

Drawing ID

AJ-S5025X-V

| Product Info. |             |
|---------------|-------------|
| Finish        | Code        |
| Polish        | AJ-S5025M-V |
| Satin         | AJ-S5025S-V |
| Texture Black | AJ-S5025B-V |

MATERIAL:

2205 Stainless Steel

CATALOGUE AND DESCRIPTION:

- > Railing Systems
- > TR-S5025 Series
- > Downward / Upward Vertical Adjustable Joiner

NOTES:

This drawing and or specification is the property of Silver Stone Hardware Pty Ltd - and must be returned to them on request. Unauthorised use may result in Legal Action. Its contents must not be made public, nor copied, nor used directly or indirectly in any way.