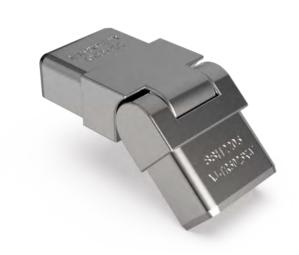

PREMIUM GLASS & HARDWARE

Drawing ID

AJ-S5025X-V

| Product Info. |             |
|---------------|-------------|
| Finish        | Code        |
| Polish        | AJ-S5025M-V |
| Satin         | AJ-S5025S-V |
| Texture Black | AJ-S5025B-V |

MATERIAL:

2205 Stainless Steel

CATALOGUE AND DESCRIPTION:

- > Railing Systems
- > TR-S5025 Series
- > Downward / Upward Vertical Adjustable Joiner

NOTES:

This drawing and or specification is the property of Silver Stone Hardware Pty Ltd - and must be returned to them on request. Unauthorised use may result in Legal Action. Its contents must not be made public, nor copied, nor used directly or indirectly in any way.